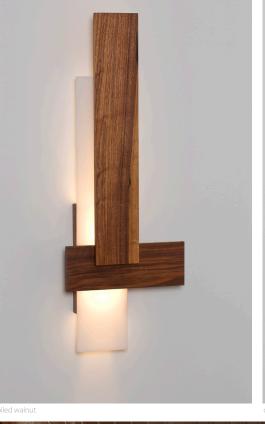

The Sedo is composed of just three floating planes all kept flat to the wall. This simple composition cloaks the light engine from view and filters the light as it is delivered far up and down the wall. It's this wall grazing and diffuser glow that gives the Sedo a strong architectural presence.

#### MATERIAL & FINISH OPTIONS

Sedo part # 03-133- \_\_\_ - \_

W D

| Wood body:          |  |
|---------------------|--|
| oiled walnut        |  |
| dark stained walnut |  |

ed walnut

Voltage: standard 120 (leave blank) european 230 (not UL listed) 230 industrial 277 (not dimmable) 277