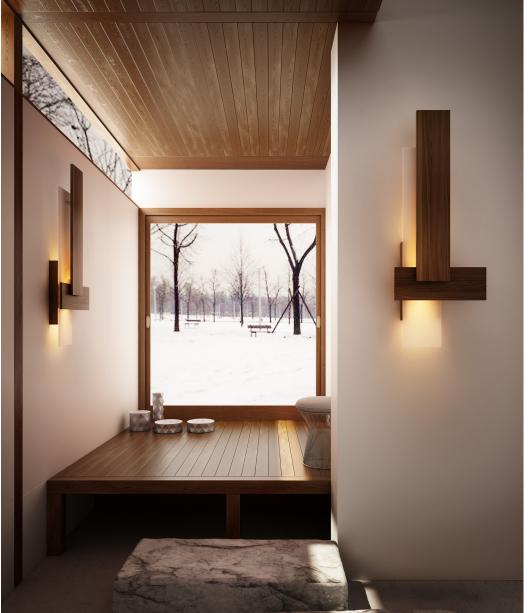

The Sedo is composed of just three floating planes all kept flat to the wall. This simple composition cloaks the light engine from view and filters the light as it is delivered far up and down the wall. It's this wall grazing and diffuser glow that gives the Sedo a strong architectural presence.