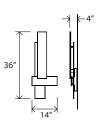

## $C \in \cap \cap O^{\circ}$

Sedo sconce

Dimensions - 36" X 14" X 4" Walnut, polymer, aluminum Product weight - 6 lbs Energy efficient LED light source Light output - 750 Lumens Light color - 2700° K (warm) Color accuracy - 85+ CRI LED power consumption - 13 watts Dimmable (use ELV or TRIAC dimmer) Wood grain will vary