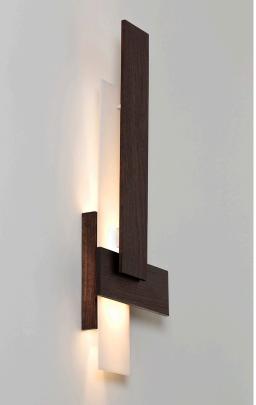

The Sedo is composed of just three floating planes all kept flat to the wall. This simple composition cloaks the light engine from view and filters the light as it is delivered far up and down the wall. It's this wall grazing and diffuser glow that gives the Sedo a strong architectural presence.

#### MATERIAL & FINISH OPTIONS

Sedo part # 03-133- \_\_\_ - \_

W D

| Wood body:          |  |
|---------------------|--|
| oiled walnut        |  |
| dark stained walnut |  |

ed walnut

Voltage: standard 120 (leave blank) european 230 (not UL listed) 230 industrial 277 (not dimmable) 277